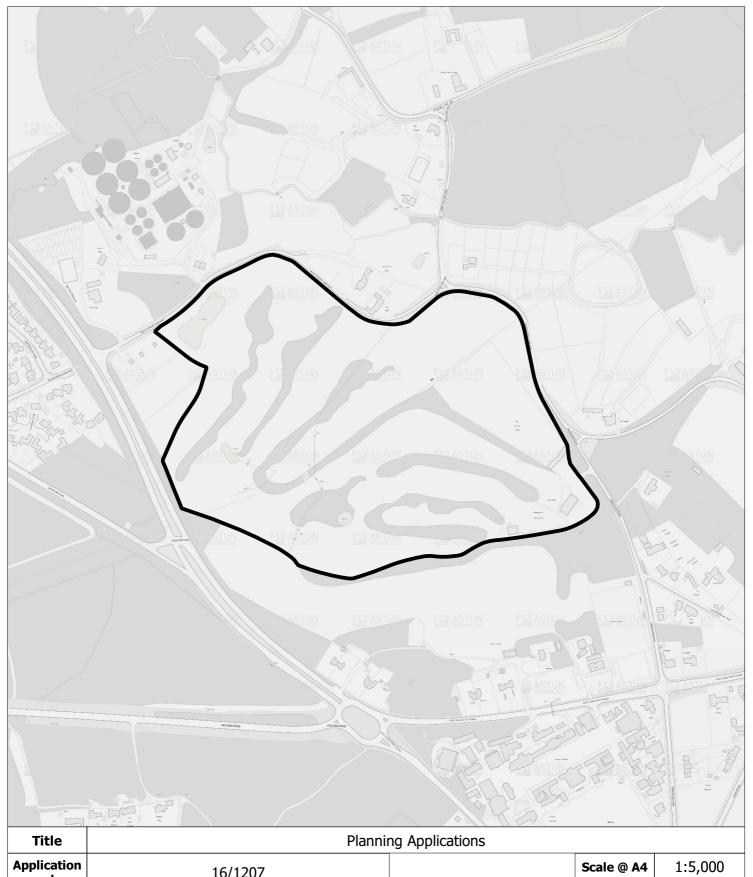

| Title              | Pialiliii                                                                                                                                                                          |
|--------------------|------------------------------------------------------------------------------------------------------------------------------------------------------------------------------------|
| Application number | 16/1207                                                                                                                                                                            |
| Address            | WINDLEMERE GOLF CLUB, WINDLESHAM ROAD,<br>WEST END, WOKING, GU24 9QL                                                                                                               |
| Proposal           | Erection of 3No. detached dwellings following demolition of existing building and hard surfacing. Use of remainder of the land as suitable alternative natural green space (SANG). |